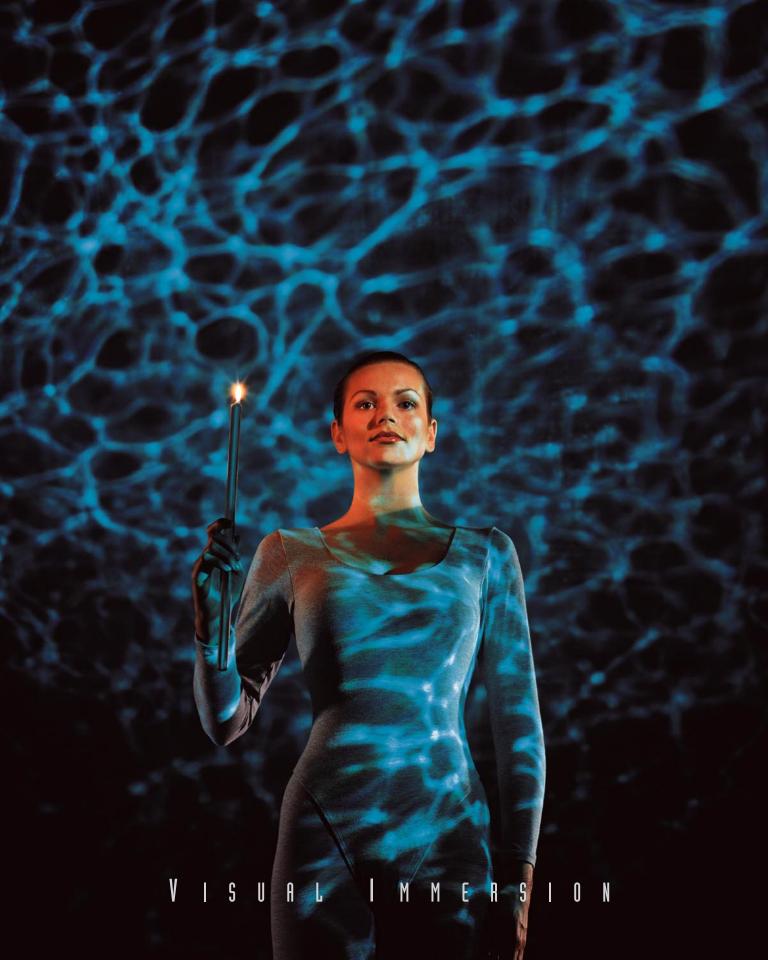

## The Water Lumia

Are we in Atlantis or on some watery other-world? We feel immersed – all around us the water shimmers and dances. Yet we can breathe! Are we dreaming, or have we become one with the deep?

This extraordinary water lumia effect created by Precision Projection Systems gives an eerily realistic sensation of being under water. The lasers involved in the projection create a stunning effect not limited to dimly-lit rooms. More importantly, it allows this aquatic portrayal to be easily adjusted for spread, speed and direction of motion, as well as display color. Thus, with this single effect, you can take viewers from a swift river to a still blue lagoon to far under the ocean.

Since pans of water were first jiggled under opaque projectors, light technicians have been trying to perfect the technique of "shooting dry for wet." We've seen nothing that even comes close to the realism of the Precision Projection Systems water lumia effect.