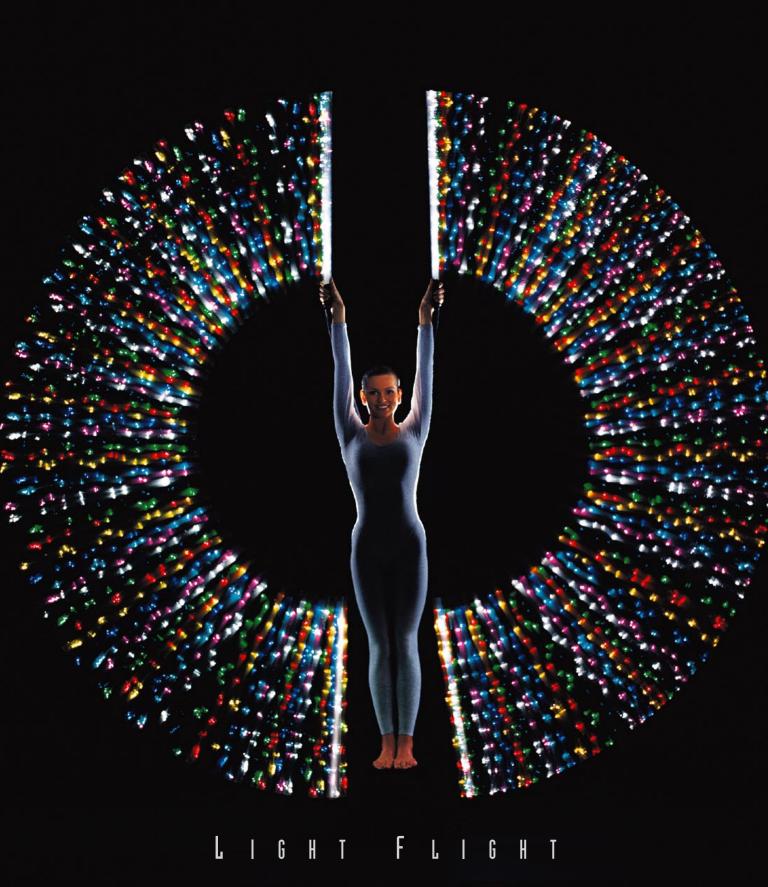

## The Energy Wands

In her hands, a pair of wands — wands that pulse with dynamic energy. They look alive, constantly changing: animated light, first manic and wild, then docile and calm. Unbelievable! But still...you see it with your own eyes.

Not at all static, the energy wands use fiber optic bundles to create the illusion of pulsating energy moving through a conduit. The compact size of the scanner used in this effect allows for flexible placement, making it appropriate for permanent installations as well as for manual effects such as the wands shown here.

Unlike conventional – and much bulkier – projection techniques, the Precision Projection Systems effect is a far more intense and precisely controllable form of animation. Moreover, it is completely safe, easily programmed and maintained, and exceptionally cost-efficient.