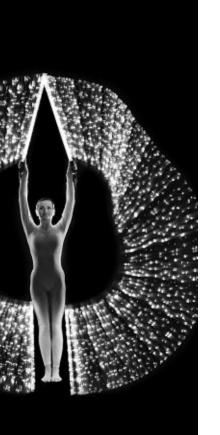

## The Energy Wands

In her hands, a pair of wands — wands that pulse with dynamic energy. They look alive, constantly changing: animated light, first manic and wild, then docile and calm. Unbelievable! But still...you see it with your own eyes.

Not at all static, the energy wands use fiber optic bundles to create the illusion of pulsating energy moving through a conduit. The compact size of the scanner used in this effect allows for flexible placement, making it appropriate for permanent installations as well as for manual effects such as the wands shown here.